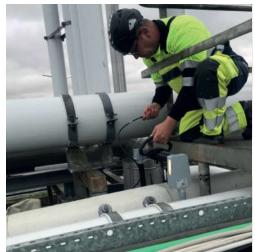

## **Real-time** X-Ray Inspection

Go-Scan C-view is a light weight ruggedized live video X-ray imaging system specifically designed for hand-held inspection. It includes a high speed and high resolution CMOS imager and a battery-operated ~70kV x-ray tube designed for portable field operation. The video imaging system captures images and displays them on a hand held display in real-time.