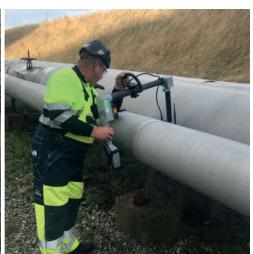

## **Real-time** X-Ray Inspection

Go-Scan C-view is a light weight ruggedized live video X-ray imaging system specifically designed for hand-held inspection. It includes a high speed and high resolution CMOS imager and a battery-operated ~70kV x-ray tube designed for portable field operation. The video imaging system captures images and displays them on a hand held display in real-time.