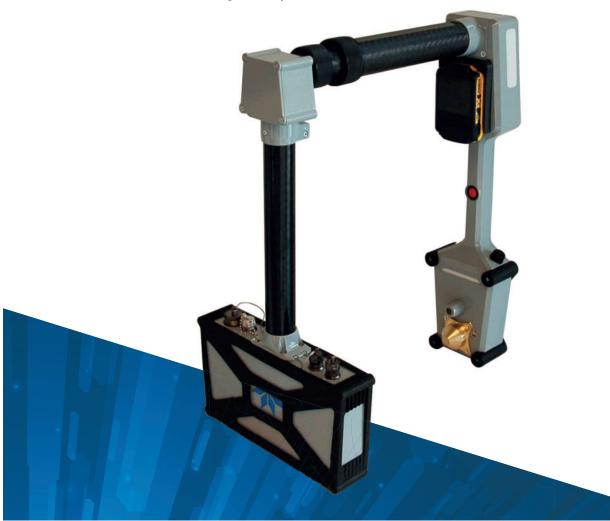

## **Real-time** X-Ray Inspection

Go-Scan C-view is a light weight ruggedized live video X-ray imaging system specifically designed for hand-held inspection. It includes a high speed and high resolution CMOS imager and a battery-operated ~70kV x-ray tube designed for portable field operation. The video imaging system captures images and displays them on a hand held display in real-time.

|                       | Unit   | GO-SCAN C-View                                                                                             |
|-----------------------|--------|------------------------------------------------------------------------------------------------------------|
| Active area           | cm/in  | 15 x 10/6 x 4                                                                                              |
| Weight                | kg/lbs | <6.5/14.3                                                                                                  |
| Pixel pitch           | μm     | 99                                                                                                         |
| Video framerate       | fps    | Up to 30 fps                                                                                               |
| Energy range          | kV     | 40 to ~70                                                                                                  |
| Adjustable arm length | cm/in  | 30 to ~65 /12 to ~26                                                                                       |
| IP rating             |        | IP65                                                                                                       |
| Communication         |        | Wired or Wireless                                                                                          |
| Power supply          |        | Dewalt Li-ion battery                                                                                      |
| Software / App        |        | Work with Go-Scan C-Viewer application software, multiple simultaneous displays, snapshot, x-ray settings, |