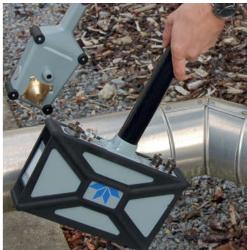

## **Real-time** X-Ray Inspection

Go-Scan C-view is a light weight ruggedized live video X-ray imaging system specifically designed for hand-held inspection. It includes a high speed and high resolution CMOS imager and a battery-operated ~70kV x-ray tube designed for portable field operation. The video imaging system captures images and displays them on a hand held display in real-time.

|                       | Unit   | GO-SCAN C-View                                                                                             |
|-----------------------|--------|------------------------------------------------------------------------------------------------------------|
| Active area           | cm/in  | 15 x 10/6 x 4                                                                                              |
| Weight                | kg/lbs | <6.5/14.3                                                                                                  |
| Pixel pitch           | μm     | 99                                                                                                         |
| Video framerate       | fps    | Up to 30 fps                                                                                               |
| Energy range          | kV     | 40 to ~70                                                                                                  |
| Adjustable arm length | cm/in  | 30 to ~65 /12 to ~26                                                                                       |
| IP rating             |        | IP65                                                                                                       |
| Communication         |        | Wired or Wireless                                                                                          |
| Power supply          |        | Dewalt Li-ion battery                                                                                      |
| Software / App        |        | Work with Go-Scan C-Viewer application software, multiple simultaneous displays, snapshot, x-ray settings, |